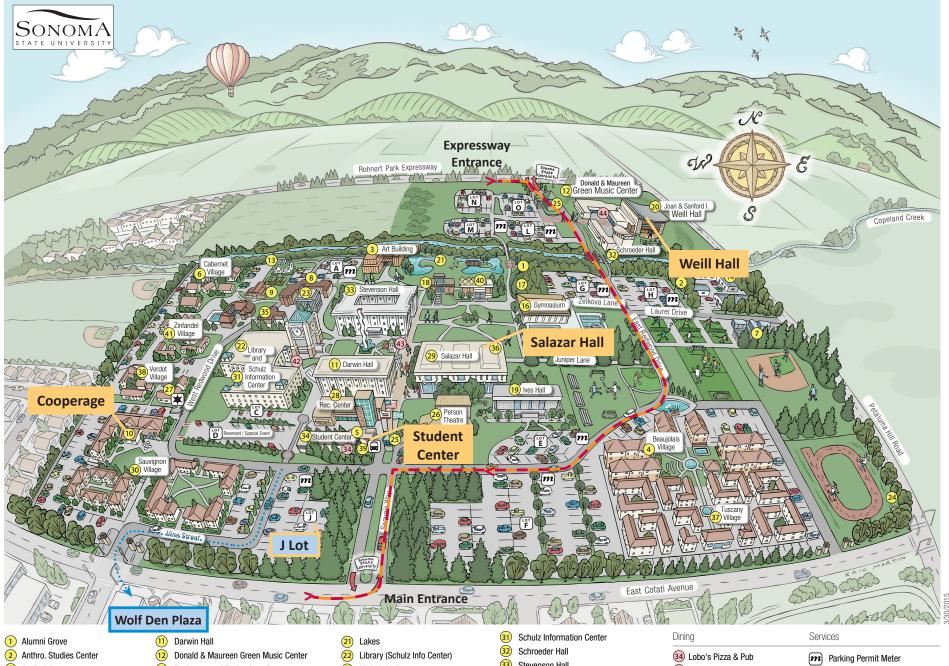

- 3 Art Building
- 4 Beaujolais Village
- 5 Bookstore
- 6 Cabernet Village
- 7 Building 49
- 8 Carson Hall
- 9 Children's School
- 10 Cooperage

- (13) Environmental Technology Center
- Facilities Management
- 15) Fieldhouse
- Gymnasium
- Holocaust & Genocide Memorial Grove
- International Hall
- Ives Hall
- Joan & Sanford I. Weill Hall

- Nichols Hall
- 24) Observatory
- Parking & Information Center
- Person Theatre
- Police and Parking Services
- 28) Recreation Center
- Salazar Hall Sauvignon Village

(29)

- (33) Stevenson Hall
- 34) Student Center
- Student Health Center
- Technology High School
- Tuscany Village
- Verdot Village
- Vietnam Veterans' Memorial
- Wine Spectator Learning Center 41) Zinfandel Village

- (34) Overlook
- 34) Residential Dining
- 42) Charlie Brown's Cafe
- 43 Toast
- 44) Prelude

Police & Parking Services 707 664-4444 / Police Building

For emergencies, dial 911

www.sonoma.edu

map illustration: www.ericmartinstudio.com